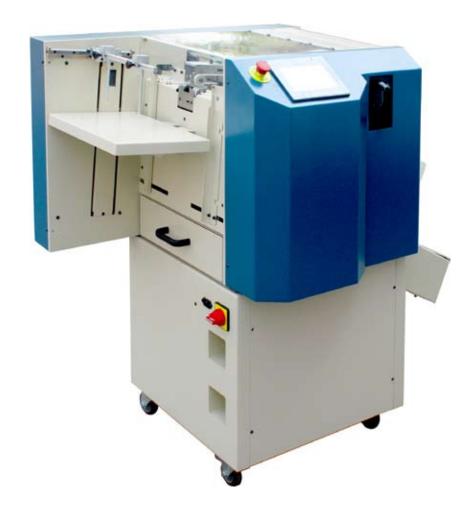

## **RECOsystems Digipunch**

### Automatic punching machine

The Digipunch is an automatic punching machine used by customers who mainly process formats up to A4.

The maximum punching format is 355 (cutting side) x 304 mm.

When changing the format, the size is entered on the display and the machine then adjusts itself electrically.

The tool change is also carried out in a short time. Most customers punch of 8-12 sheets of 80 g/m paper per stroke.