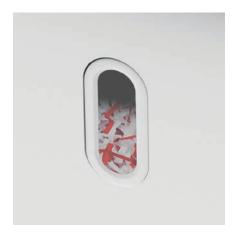

### SHRED BIN

With a viewing window as a fill level indicator and automatic shut-off when the device is removed from the shred bin.