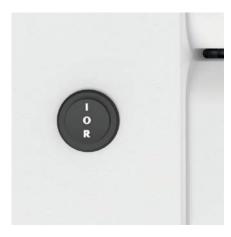

### **CONTROL PANEL**

The multifunction switch for start/stop (off) and reverse makes the device easy to operate.