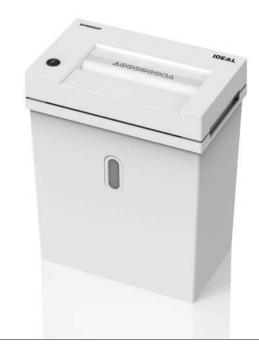

## Product characteristics

Easy operation through a multifunction switch. Light sensor for automatic start/stop. Quiet yet powerful motor. High shredding capacity. Working width of 220 mm. Stylish shred bin with a viewing window as a fill level indicator. Grips for lifting the device from the container. Automatic shut-off for safe emptying. Available with strip or particle cut.

# **IDEAL SHREDCAT 8200**

### **Features**